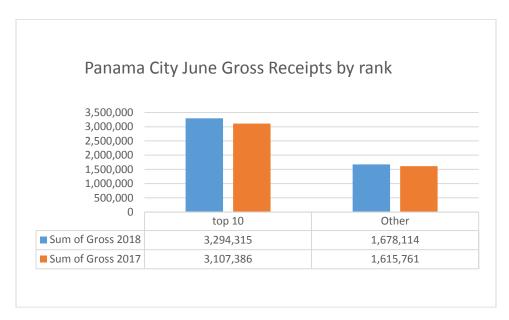

|                      |                             |               |      |            |     |            |      |            |
| TOTAL | 21,409,120.00 | 31,514,440.00 | 30,863,228.80 | 25,649,895.40 | 1                    |                             |               |      |            |     |            |      |            |
|       |               |               | . ,           | . ,           |                      |                             |               |      |            |     |            |      |            |
|       |               |               |               |               |                      |                             |               |      |            |     |            |      |            |



## Tourist Development Tax, Bay County, Florida





| Panama City Community Development Co. | uncil |
|---------------------------------------|-------|
| dba Destination Panama City           |       |
| Agenda Item Summary                   |       |

|