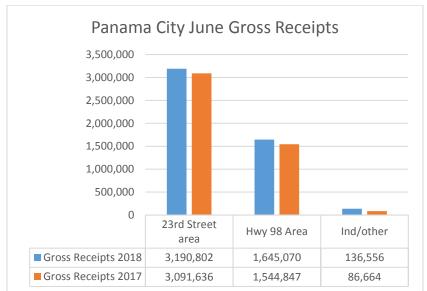

|                      |                             |               |      |            |     |            |      |            |
| TOTAL | 21,409,120.00 | 31,514,440.00 | 30,863,228.80 | 25,649,895.40 | 1                    |                             |               |      |            |     |            |      |            |
|       |               |               | . ,           | . ,           |                      |                             |               |      |            |     |            |      |            |
|       |               |               |               |               |                      |                             |               |      |            |     |            |      |            |



## Tourist Development Tax, Bay County, Florida





| Panama City Community Development Co. | uncil |
|---------------------------------------|-------|
| dba Destination Panama City           |       |
| Agenda Item Summary                   |       |

|