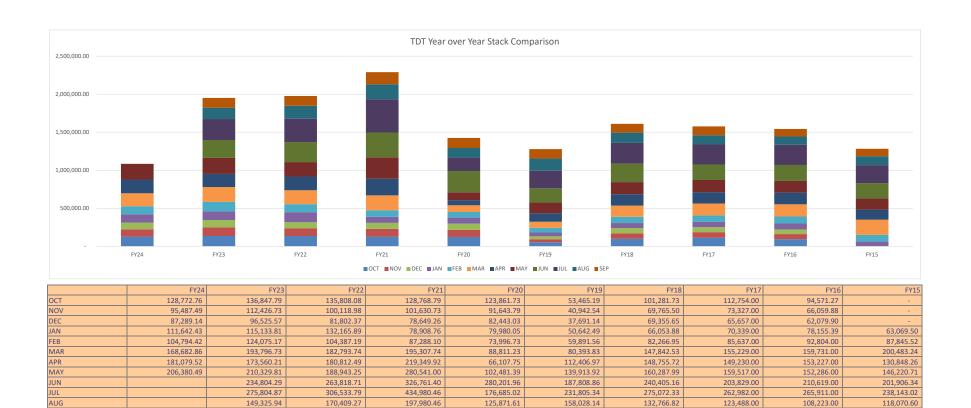

### Tourist Development Tax, Bay County, Florida

### FY2024 Cash/Accrual Breakdown

|         |      | Panama (         | City | /          |                 |                  |            |                  |                  |                  |     |            |      |              |
|---------|------|------------------|------|------------|-----------------|------------------|------------|------------------|------------------|------------------|-----|------------|------|--------------|
|         |      |                  |      |            |                 | Co               | llected in |                  |                  |                  |     |            |      |              |
|         |      | <u>Nov</u>       |      | <u>Dec</u> | <u>Jan</u>      |                  | <u>Feb</u> | <u>Mar</u>       | <u>Apr</u>       | <u>May</u>       |     | <u>Jun</u> |      |              |
|         | Pre  | \$<br>3,564.54   | \$   | 173.73     | \$<br>83.14     | \$               | 544.17     | \$<br>704.53     | \$<br>433.25     | \$<br>631.92     |     |            | \$   | 6,135.28     |
| (       | Oct  | \$<br>125,023.61 | \$   | 268.26     | \$<br>50.00     | \$               | 333.23     | \$<br>247.77     |                  |                  |     |            | \$   | 125,922.87   |
|         | Nov  | \$<br>184.71     | \$   | 95,045.50  | \$<br>467.65    | \$               | 317.43     | \$<br>183.45     |                  |                  | \$  | 50.00      | \$   | 96,248.74    |
| 5       | Dec  |                  |      |            | \$<br>86,435.25 | \$               | 739.43     | \$<br>239.23     | \$<br>498.82     | \$<br>1,060.93   | \$  | 50.00      | \$   | 89,023.66    |
| ber lod | Jan  |                  |      |            | \$<br>253.10    | \$10             | 09,498.75  | \$<br>225.66     | \$<br>133.85     | \$<br>71.73      | \$  | 50.00      | \$   | 110,233.09   |
| 2       | Feb  |                  |      |            |                 | \$               | 112.36     | \$<br>102,944.40 | \$<br>3,439.12   | \$<br>113.77     | \$  | 525.37     | \$   | 107,135.02   |
| ם<br>ב  | Mar  |                  |      |            |                 | \$               | 97.06      | \$<br>249.38     | \$<br>163,606.56 | \$<br>522.52     | \$  | 150.00     | \$   | 164,625.52   |
|         | Apr  |                  |      |            |                 |                  |            |                  | \$<br>571.26     | \$<br>177,327.77 | \$  | 581.21     | \$   | 178,480.24   |
|         | May  |                  |      |            |                 |                  |            |                  |                  | \$<br>1,350.89   | \$2 | 204,261.46 | \$   | 205,612.35   |
| ۲ .     | Jun  |                  |      |            |                 |                  |            |                  |                  |                  | \$  | 712.45     | \$   | 712.45       |
| ,       | Jul  |                  |      |            |                 |                  |            |                  |                  |                  |     |            | \$   | -            |
|         | Aug  |                  |      |            |                 |                  |            |                  |                  |                  |     | · ·        | \$   | -            |
| ;       | Sep  |                  |      |            |                 |                  | ·          |                  |                  | ·                |     | ·          | \$   | -            |
|         | Post |                  |      |            |                 |                  |            |                  |                  |                  |     |            | \$   | -            |
|         |      | \$<br>128,772.86 | \$   | 95,487.49  | \$<br>87,289.14 | \$1 <sup>-</sup> | 11,642.43  | \$<br>104,794.42 | \$<br>168,682.86 | \$<br>181,079.53 | \$2 | 206,380.49 | \$ 1 | 1,084,129.22 |