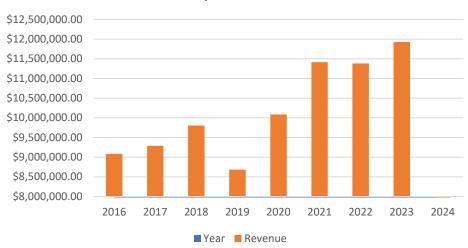

### Tourist Development Tax, Bay County, Florida

#### **Panama City**

|         | Accrual Attribution Data |              |                         |              |    |                 |            |          |              |
|---------|--------------------------|--------------|-------------------------|--------------|----|-----------------|------------|----------|--------------|
|         | <u>20</u>                | 023/2024 As  | 2024 As 2022/2023 As of |              |    | <u>Variance</u> | Variance % |          | 2022/2023    |
|         |                          | of 6/30/24   |                         | 06/30/23     |    |                 |            | <u>F</u> | INAL 6/30/24 |
| Oct     | \$                       | 125,922.87   | \$                      | 136,389.24   | \$ | (10,466.37)     | -7.67%     | \$       | 137,693.91   |
| Nov     | \$                       | 96,248.74    | \$                      | 108,504.69   | 44 | (12,255.95)     | -11.30%    | \$       | 108,715.74   |
| Dec     | \$                       | 89,023.66    | \$                      | 111,446.43   | 44 | (22,422.77)     | -20.12%    | \$       | 118,587.43   |
| Jan     | \$                       | 110,233.09   | \$                      | 103,757.67   | 44 | 6,475.42        | 6.24%      | \$       | 104,150.35   |
| Feb     | \$                       | 107,135.02   | \$                      | 116,697.29   | 44 | (9,562.27)      | -8.19%     | \$       | 117,442.22   |
| Mar     | \$                       | 164,625.52   | \$                      | 185,152.92   | 44 | (20,527.40)     | -11.09%    | \$       | 186,150.11   |
| Apr     | \$                       | 178,480.24   | \$                      | 169,708.08   | 44 | 8,772.16        | 5.17%      | \$       | 172,384.21   |
| May     | \$                       | 205,612.35   | \$                      | 198,783.17   | \$ | 6,829.18        | 3.44%      | \$       | 202,955.46   |
| Jun-Sep | \$                       | 712.45       | \$                      | 623.71       |    |                 |            |          |              |
|         | \$                       | 1,077,993.94 | \$                      | 1,131,063.20 | \$ | (53,069.26)     | -4.69%     | \$       | 1,148,079.43 |