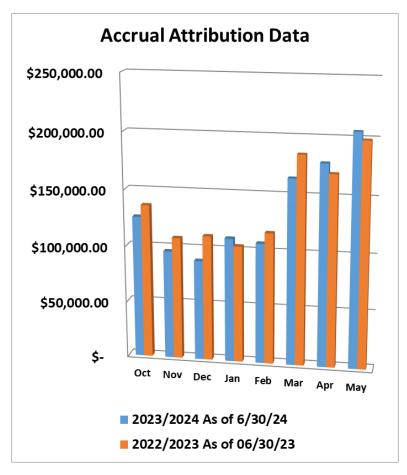

#### **Panama City**

|         | Accrual Attribution Data |              |                         |              |    |                 |            |          |              |
|---------|--------------------------|--------------|-------------------------|--------------|----|-----------------|------------|----------|--------------|
|         | <u>20</u>                | 023/2024 As  | 2024 As 2022/2023 As of |              |    | <u>Variance</u> | Variance % |          | 2022/2023    |
|         |                          | of 6/30/24   |                         | 06/30/23     |    |                 |            | <u>F</u> | INAL 6/30/24 |
| Oct     | \$                       | 125,922.87   | \$                      | 136,389.24   | \$ | (10,466.37)     | -7.67%     | \$       | 137,693.91   |
| Nov     | \$                       | 96,248.74    | \$                      | 108,504.69   | 44 | (12,255.95)     | -11.30%    | \$       | 108,715.74   |
| Dec     | \$                       | 89,023.66    | \$                      | 111,446.43   | 44 | (22,422.77)     | -20.12%    | \$       | 118,587.43   |
| Jan     | \$                       | 110,233.09   | \$                      | 103,757.67   | 44 | 6,475.42        | 6.24%      | \$       | 104,150.35   |
| Feb     | \$                       | 107,135.02   | \$                      | 116,697.29   | 44 | (9,562.27)      | -8.19%     | \$       | 117,442.22   |
| Mar     | \$                       | 164,625.52   | \$                      | 185,152.92   | 44 | (20,527.40)     | -11.09%    | \$       | 186,150.11   |
| Apr     | \$                       | 178,480.24   | \$                      | 169,708.08   | 44 | 8,772.16        | 5.17%      | \$       | 172,384.21   |
| May     | \$                       | 205,612.35   | \$                      | 198,783.17   | \$ | 6,829.18        | 3.44%      | \$       | 202,955.46   |
| Jun-Sep | \$                       | 712.45       | \$                      | 623.71       |    |                 |            |          |              |
|         | \$                       | 1,077,993.94 | \$                      | 1,131,063.20 | \$ | (53,069.26)     | -4.69%     | \$       | 1,148,079.43 |