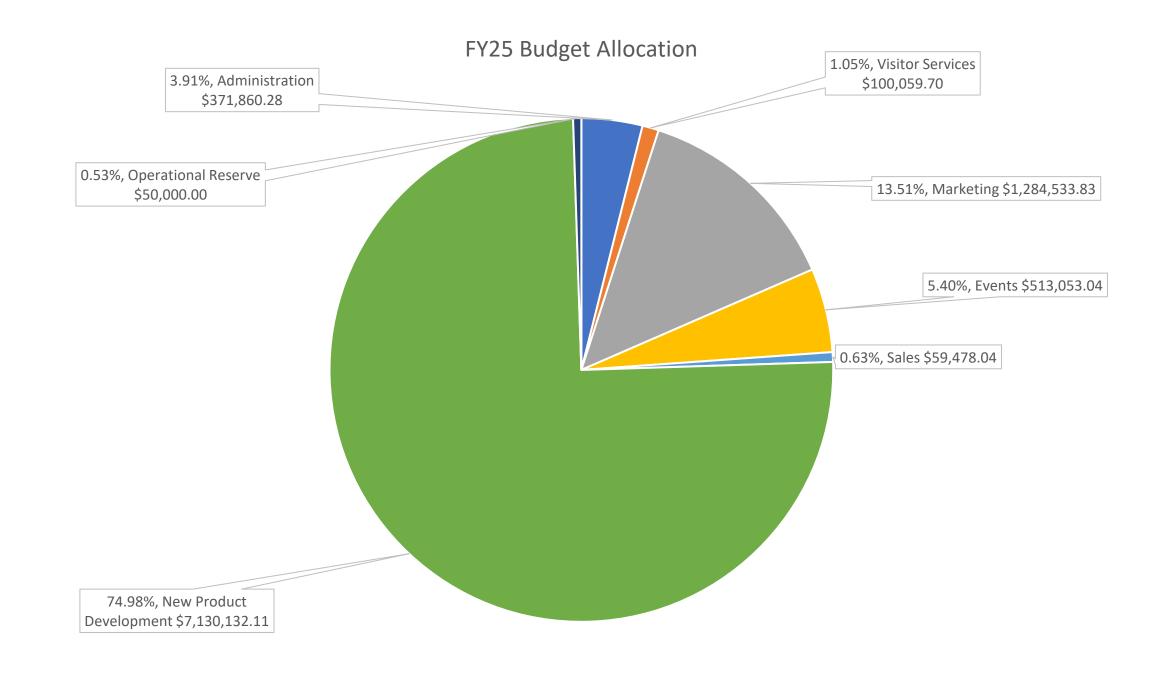

assist non-English speaking travelers,
  making their experience in Panama City more enjoyable and seamless.
- Partner with the City of Panama City to design and install wayfarer signage within the historic downtown and St. Andrews neighborhoods.



The FY25 Program of Work builds upon the successes of FY24, continuing to focus promotion and marketing efforts on placemaking, storytelling, and adventure opportunities in Panama City. By developing the Historic St. Andrews School as a cultural and creative arts venue, collaborating with new stakeholders, and expanding visitor services, Destination Panama City aims to enhance the city's identity as a dynamic and thriving cultural destination loved by its citizens and attractive to visitors near and far.

jennifer@destinationpanamacity.com







### Budget Expenditures

| ACCOUNT                                  | Actual FY20 | Actual FY21  | Actual FY22  | Actual FY23  | Proposed FY24 | FY24 - YTD (80%) | Proposed FY25 | % Change | Reason                                |
|------------------------------------------|-------------|--------------|--------------|--------------|---------------|------------------|---------------|----------|---------------------------------------|
| 51200 - Regular Salaries                 | 153,979.03  | 162,645.21   | 211,937.00   | 306,308.28   | 351,942.62    | 280,165.55       | 390,629.18    | 11%      |                                       |
| 513000 -Other Salaries & Wages           | 1,925.23    | 173.08       | 20,187.00    | 0.00         | 0.00          | 0.00             |