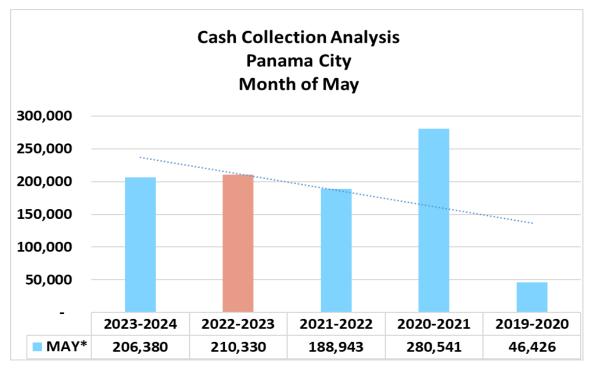

| ·                |     | ·          | \$   | -            |
|         | Post |                  |      |            |                 |                  |            |                  |                  |                  |     |            | \$   | -            |
|         |      | \$<br>128,772.86 | \$   | 95,487.49  | \$<br>87,289.14 | \$1 <sup>-</sup> | 11,642.43  | \$<br>104,794.42 | \$<br>168,682.86 | \$<br>181,079.53 | \$2 | 206,380.49 | \$ 1 | 1,084,129.22 |

Bay County Tourist Development Tax, Post Office Box 1230, Panama City, Florida 32402 Express Delivery: 225 McKenzie Ave, Panama City, Florida 32401 Phone: (850) 747-5226 Fax: (850) 747-5212

Visit us at: https://TDC.BayCoClerk.com/TouristTax/ Email: TDC@BayCoClerk.com



### Tourist Development Tax, Bay County, Florida





Bay County Tourist Development Tax, Post Office Box 1230, Panama City, Florida 32402
Express Delivery: 225 McKenzie Ave, Panama City, Florida 32401
Phone: (850) 747-5226 Fax: (850) 747-5212
Visit us at: https://TDC.BayCoClerk.com/TouristTax/ Email: TDC@BayCoClerk.com

| Panama City Community Development Council<br>dba Destination Panama City<br>Agenda Item Summary |                                                                                    |                                               |  |  |  |  |  |
|-------------------------------------------------------------------------------------------------|------------------------------------------------------------------------------------|-----------------------------------------------|--|--|--|--|--|
| 1. Presenter Name: Jennifer M