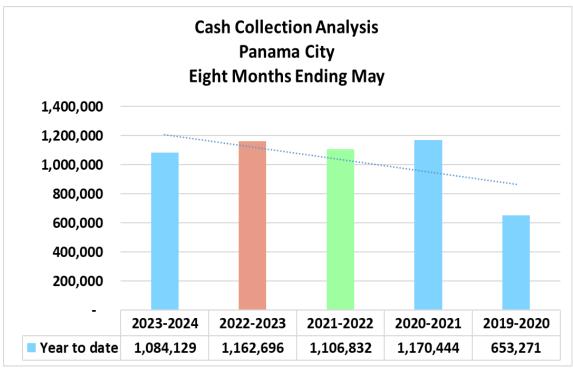

| ·                |     | ·          | \$   | -            |
|         | Post |                  |      |            |                 |                  |            |                  |                  |                  |     |            | \$   | -            |
|         |      | \$<br>128,772.86 | \$   | 95,487.49  | \$<br>87,289.14 | \$1 <sup>-</sup> | 11,642.43  | \$<br>104,794.42 | \$<br>168,682.86 | \$<br>181,079.53 | \$2 | 206,380.49 | \$ 1 | 1,084,129.22 |

Bay County Tourist Development Tax, Post Office Box 1230, Panama City, Florida 32402 Express Delivery: 225 McKenzie Ave, Panama City, Florida 32401 Phone: (850) 747-5226 Fax: (850) 747-5212

Visit us at: https://TDC.BayCoClerk.com/TouristTax/ Email: TDC@BayCoClerk.com



### Tourist Development Tax, Bay County, Florida





Bay County Tourist Development Tax, Post Office Box 1230, Panama City, Florida 32402
Express Delivery: 225 McKenzie Ave, Panama City, Florida 32401
Phone: (850) 747-5226 Fax: (850) 747-5212
Visit us at: https://TDC.BayCoClerk.com/TouristTax/ Email: TDC@BayCoClerk.com

| Panama City Community Development Council<br>dba Destination Panama City<br>Agenda Item Summary |                                                                                    |                                               |  |  |  |  |  |
|-------------------------------------------------------------------------------------------------|------------------------------------------------------------------------------------|-----------------------------------------------|--|--|--|--|--|
| 1. Presenter Name: Jennifer M.