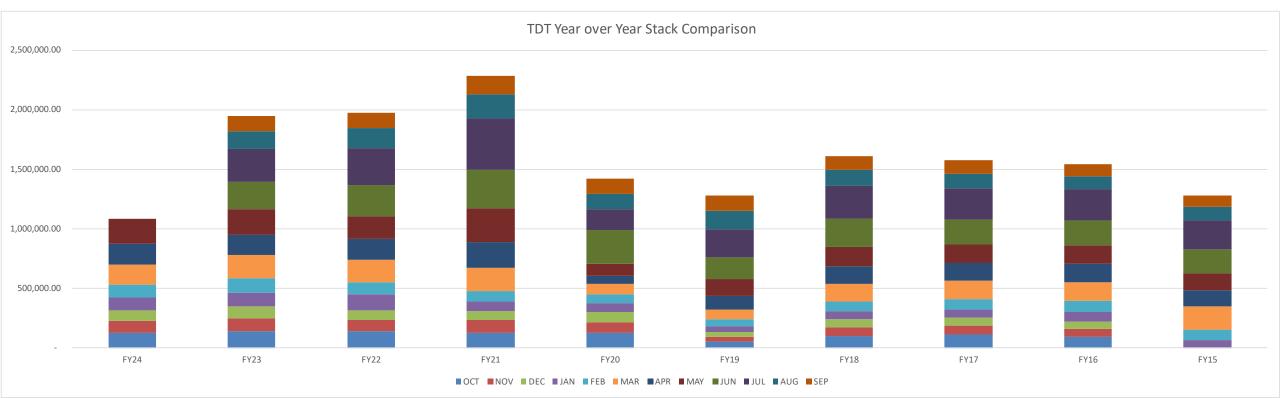

## Tourist Development Tax, Bay County, Florida

### FY2024 Cash/Accrual Breakdown

|         |      | Panama (         | City | /          |                 |                  |            |                  |                  |                  |     |            |      |              |
|---------|------|------------------|------|------------|-----------------|------------------|------------|------------------|------------------|------------------|-----|------------|------|--------------|
|         |      |                  |      |            |                 | Co               | llected in |                  |                  |                  |     |            |      |              |
|         |      | <u>Nov</u>       |      | <u>Dec</u> | <u>Jan</u>      |                  | <u>Feb</u> | <u>Mar</u>       | <u>Apr</u>       | <u>May</u>       |     | <u>Jun</u> |      |              |
|         | Pre  | \$<br>3,564.54   | \$   | 173.73     | \$<br>83.14     | \$               | 544.17     | \$<br>704.53     | \$<br>433.25     | \$<br>631.92     |     |            | \$   | 6,135.28     |
| (       | Oct  | \$<br>125,023.61 | \$   | 268.26     | \$<br>50.00     | \$               | 333.23     | \$<br>247.77     |                  |                  |     |            | \$   | 125,922.87   |
|         | Nov  | \$<br>184.71     | \$   | 95,045.50  | \$<br>467.65    | \$               | 317.43     | \$<br>183.45     |                  |                  | \$  | 50.00      | \$   | 96,248.74    |
| 5       | Dec  |                  |      |            | \$<br>86,435.25 | \$               | 739.43     | \$<br>239.23     | \$<br>498.82     | \$<br>1,060.93   | \$  | 50.00      | \$   | 89,023.66    |
| ber lod | Jan  |                  |      |            | \$<br>253.10    | \$10             | 09,498.75  | \$<br>225.66     | \$<br>133.85     | \$<br>71.73      | \$  | 50.00      | \$   | 110,233.09   |
| 2       | Feb  |                  |      |            |                 | \$               | 112.36     | \$<br>102,944.40 | \$<br>3,439.12   | \$<br>113.77     | \$  | 525.37     | \$   | 107,135.02   |
| ם<br>ב  | Mar  |                  |      |            |                 | \$               | 97.06      | \$<br>249.38     | \$<br>163,606.56 | \$<br>522.52     | \$  | 150.00     | \$   | 164,625.52   |
|         | Apr  |                  |      |            |                 |                  |            |                  | \$<br>571.26     | \$<br>177,327.77 | \$  | 581.21     | \$   | 178,480.24   |
|         | May  |                  |      |            |                 |                  |            |                  |                  | \$<br>1,350.89   | \$2 | 204,261.46 | \$   | 205,612.35   |
| ۲ .     | Jun  |                  |      |            |                 |                  |            |                  |                  |                  | \$  | 712.45     | \$   | 712.45       |
| ,       | Jul  |                  |      |            |                 |                  |            |                  |                  |                  |     |            | \$   | -            |
|         | Aug  |                  |      |            |                 |                  |            |                  |                  |                  |     | · ·        | \$   | -            |
| ;       | Sep  |                  |      |            |                 |                  | ·          |                  |                  | ·                |     | ·          | \$   | -            |
|         | Post |                  |      |            |                 |                  |            |                  |                  |                  |     |            | \$   | -            |
|         |      | \$<br>128,772.86 | \$   | 95,487.49  | \$<br>87,289.14 | \$1 <sup>-</sup> | 11,642.43  | \$<br>104,794.42 | \$<br>168,682.86 | \$<br>181,079.53 | \$2 | 206,380.49 | \$ 1 | 1,084,129.22 |