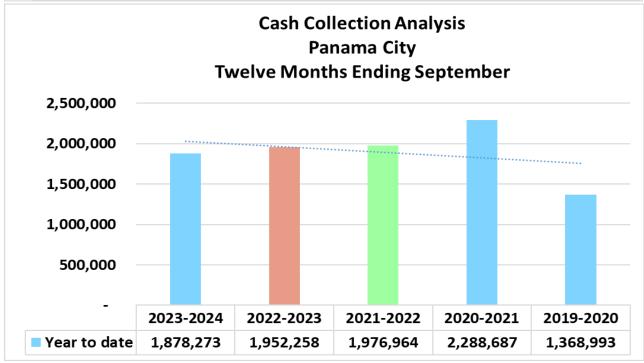

## Panama City

|     |              |             | Accrual Attribution Data |               |    |                 |            |                 |  |  |  |  |  |  |  |  |
|-----|--------------|-------------|--------------------------|---------------|----|-----------------|------------|-----------------|--|--|--|--|--|--|--|--|
|     | 2023/2024 As |             |                          | 22/2023 As of |    | <u>Variance</u> | Variance % | 2022/2023       |  |  |  |  |  |  |  |  |
|     | 9            | of 10/31/24 | 10/31/23                 |               |    |                 |            | FINAL 10/31/24  |  |  |  |  |  |  |  |  |
| Oct | \$           | 125,972.87  | \$                       | 137,580.62    | \$ | (11,607.75)     | -8.44%     | \$ 137,693.91   |  |  |  |  |  |  |  |  |
| Nov | \$           | 96,379.91   | \$                       | 108,715.74    | \$ | (12,335.83)     | -11.35%    | \$ 108,715.74   |  |  |  |  |  |  |  |  |
| Dec | \$           | 89,073.66   | \$                       | 117,467.56    | \$ | (28,393.90)     | -24.17%    | \$ 119,068.62   |  |  |  |  |  |  |  |  |
| Jan | <b>69</b>    | 110,283.09  | \$                       | 104,087.55    | \$ | 6,195.54        | 5.95%      | \$ 104,150.35   |  |  |  |  |  |  |  |  |
| Feb | <b>69</b>    | 107,365.36  | \$                       | 117,157.69    | \$ | (9,792.33)      | -8.36%     | \$ 117,442.22   |  |  |  |  |  |  |  |  |
| Mar | <b>69</b>    | 164,873.58  | \$                       | 185,782.82    | \$ | (20,909.24)     | -11.25%    | \$ 186,150.11   |  |  |  |  |  |  |  |  |
| Apr | <b>69</b>    | 179,092.08  | \$                       | 171,880.24    | \$ | 7,211.84        | 4.20%      | \$ 172,384.21   |  |  |  |  |  |  |  |  |
| May | <b>69</b>    | 208,327.18  | \$                       | 201,734.14    | \$ | 6,593.04        | 3.27%      | \$ 202,955.46   |  |  |  |  |  |  |  |  |
| Jun | <b>69</b>    | 253,368.12  | \$                       | 238,703.71    | \$ | 14,664.41       | 6.14%      | \$ 241,027.90   |  |  |  |  |  |  |  |  |
| Jul | <b>69</b>    | 271,934.48  | \$                       | 263,160.63    | \$ | 8,773.85        | 3.33%      | \$ 264,447.93   |  |  |  |  |  |  |  |  |
| Aug | \$           | 146,821.33  | \$                       | 143,203.73    | \$ | 3,617.60        | 2.53%      | \$ 144,822.95   |  |  |  |  |  |  |  |  |
| Sep | \$           | 116,603.46  | \$                       | 124,844.93    | \$ | (8,241.47)      | -6.60%     | \$ 126,735.78   |  |  |  |  |  |  |  |  |
|     | \$ 1         | ,870,095.12 | \$                       | 1,914,319.36  | \$ | (44,224.24)     | -2.31%     | \$ 1,925,595.18 |  |  |  |  |  |  |  |  |