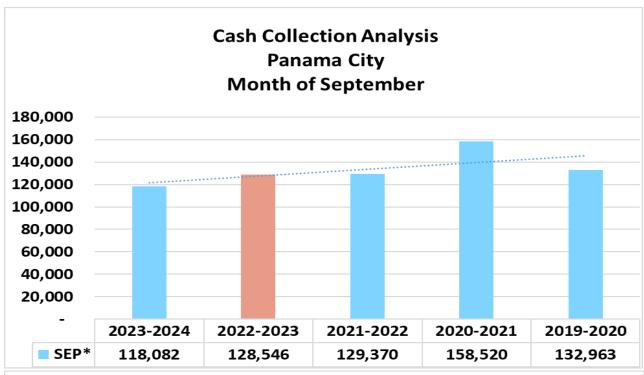

## Panama City

|     |              |             | Accrual Attribution Data |               |    |                 |            |                 |  |  |  |  |  |  |  |  |
|-----|--------------|-------------|--------------------------|---------------|----|-----------------|------------|-----------------|--|--|--|--|--|--|--|--|
|     | 2023/2024 As |             |                          | 22/2023 As of |    | <u>Variance</u> | Variance % | 2022/2023       |  |  |  |  |  |  |  |  |
|     | 9            | of 10/31/24 | 10/31/23                 |               |    |                 |            | FINAL 10/31/24  |  |  |  |  |  |  |  |  |
| Oct | \$           | 125,972.87  | \$                       | 137,580.62    | \$ | (11,607.75)     | -8.44%     | \$ 137,693.91   |  |  |  |  |  |  |  |  |
| Nov | \$           | 96,379.91   | \$                       | 108,715.74    | \$ | (12,335.83)     | -11.35%    | \$ 108,715.74   |  |  |  |  |  |  |  |  |
| Dec | \$           | 89,073.66   | \$                       | 117,467.56    | \$ | (28,393.90)     | -24.17%    | \$ 119,068.62   |  |  |  |  |  |  |  |  |
| Jan | <b>69</b>    | 110,283.09  | \$                       | 104,087.55    | \$ | 6,195.54        | 5.95%      | \$ 104,150.35   |  |  |  |  |  |  |  |  |
| Feb | <b>69</b>    | 107,365.36  | \$                       | 117,157.69    | \$ | (9,792.33)      | -8.36%     | \$ 117,442.22   |  |  |  |  |  |  |  |  |
| Mar | <b>69</b>    | 164,873.58  | \$                       | 185,782.82    | \$ | (20,909.24)     | -11.25%    | \$ 186,150.11   |  |  |  |  |  |  |  |  |
| Apr | <b>69</b>    | 179,092.08  | \$                       | 171,880.24    | \$ | 7,211.84        | 4.20%      | \$ 172,384.21   |  |  |  |  |  |  |  |  |
| May | <b>69</b>    | 208,327.18  | \$                       | 201,734.14    | \$ | 6,593.04        | 3.27%      | \$ 202,955.46   |  |  |  |  |  |  |  |  |
| Jun | <b>69</b>    | 253,368.12  | \$                       | 238,703.71    | \$ | 14,664.41       | 6.14%      | \$ 241,027.90   |  |  |  |  |  |  |  |  |
| Jul | <b>69</b>    | 271,934.48  | \$                       | 263,160.63    | \$ | 8,773.85        | 3.33%      | \$ 264,447.93   |  |  |  |  |  |  |  |  |
| Aug | \$           | 146,821.33  | \$                       | 143,203.73    | \$ | 3,617.60        | 2.53%      | \$ 144,822.95   |  |  |  |  |  |  |  |  |
| Sep | \$           | 116,603.46  | \$                       | 124,844.93    | \$ | (8,241.47)      | -6.60%     | \$ 126,735.78   |  |  |  |  |  |  |  |  |
|     | \$ 1         | ,870,095.12 | \$                       | 1,914,319.36  | \$ | (44,224.24)     | -2.31%     | \$ 1,925,595.18 |  |  |  |  |  |  |  |  |