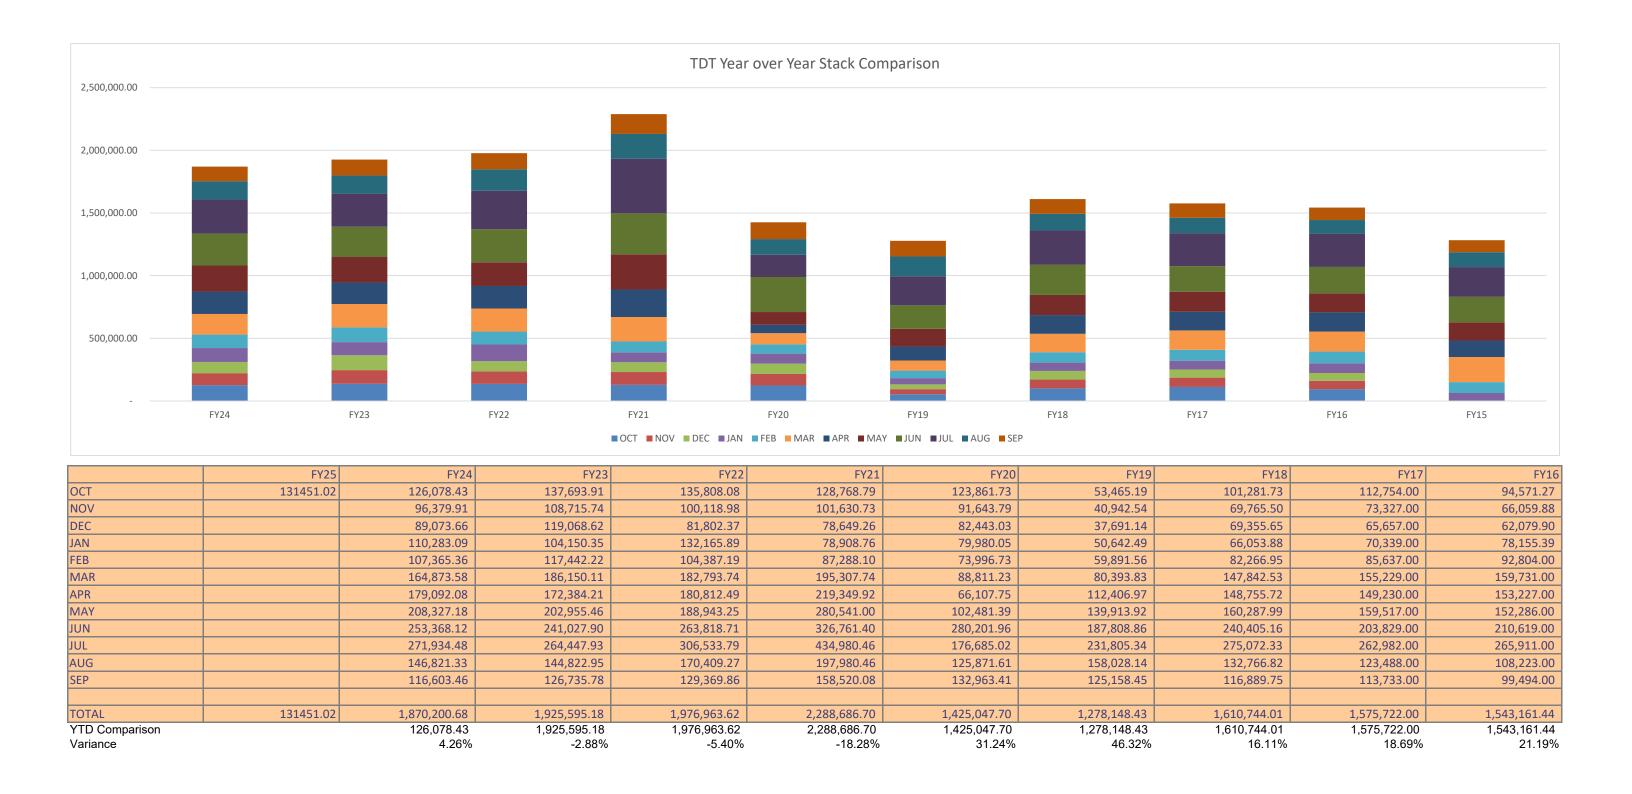

## 4. TDT Revenue Report

The TDT Revenue Report was presented and accepted by a motion from Vice Chairman Brian Grainger, seconded by Jean Capps. The motion passed unanimously with all ayes.

## Panama City

|     |              |             | Accrual Attribution Data |               |    |                 |            |                 |  |  |  |  |  |  |  |  |
|-----|--------------|-------------|--------------------------|---------------|----|-----------------|------------|-----------------|--|--|--|--|--|--|--|--|
|     | 2023/2024 As |             |                          | 22/2023 As of |    | <u>Variance</u> | Variance % | 2022/2023       |  |  |  |  |  |  |  |  |
|     | 9            | of 10/31/24 | 10/31/23                 |               |    |                 |            | FINAL 10/31/24  |  |  |  |  |  |  |  |  |
| Oct | \$           | 125,972.87  | \$                       | 137,580.62    | \$ | (11,607.75)     | -8.44%     | \$ 137,693.91   |  |  |  |  |  |  |  |  |
| Nov | \$           | 96,379.91   | \$                       | 108,715.74    | \$ | (12,335.83)     | -11.35%    | \$ 108,715.74   |  |  |  |  |  |  |  |  |
| Dec | \$           | 89,073.66   | \$                       | 117,467.56    | \$ | (28,393.90)     | -24.17%    | \$ 119,068.62   |  |  |  |  |  |  |  |  |
| Jan | <b>69</b>    | 110,283.09  | \$                       | 104,087.55    | \$ | 6,195.54        | 5.95%      | \$ 104,150.35   |  |  |  |  |  |  |  |  |
| Feb | <b>69</b>    | 107,365.36  | \$                       | 117,157.69    | \$ | (9,792.33)      | -8.36%     | \$ 117,442.22   |  |  |  |  |  |  |  |  |
| Mar | <b>69</b>    | 164,873.58  | \$                       | 185,782.82    | \$ | (20,909.24)     | -11.25%    | \$ 186,150.11   |  |  |  |  |  |  |  |  |
| Apr | <b>69</b>    | 179,092.08  | \$                       | 171,880.24    | \$ | 7,211.84        | 4.20%      | \$ 172,384.21   |  |  |  |  |  |  |  |  |
| May | <b>69</b>    | 208,327.18  | \$                       | 201,734.14    | \$ | 6,593.04        | 3.27%      | \$ 202,955.46   |  |  |  |  |  |  |  |  |
| Jun | <b>69</b>    | 253,368.12  | \$                       | 238,703.71    | \$ | 14,664.41       | 6.14%      | \$ 241,027.90   |  |  |  |  |  |  |  |  |
| Jul | <b>69</b>    | 271,934.48  | \$                       | 263,160.63    | \$ | 8,773.85        | 3.33%      | \$ 264,447.93   |  |  |  |  |  |  |  |  |
| Aug | \$           | 146,821.33  | \$                       | 143,203.73    | \$ | 3,617.60        | 2.53%      | \$ 144,822.95   |  |  |  |  |  |  |  |  |
| Sep | \$           | 116,603.46  | \$                       | 124,844.93    | \$ | (8,241.47)      | -6.60%     | \$ 126,735.78   |  |  |  |  |  |  |  |  |
|     | \$ 1         | ,870,095.12 | \$                       | 1,914,319.36  | \$ | (44,224.24)     | -2.31%     | \$ 1,925,595.18 |  |  |  |  |  |  |  |  |

## Panama City

|         | Accrual Attribution Data |             |          |             |    |                 |            |     |              |  |  |  |  |  |
|---------|--------------------------|-------------|----------|-------------|----|-----------------|------------|-----|--------------|--|--|--|--|--|
|         | 20                       | 024/2025 As | 20       | 023/2024 As |    | <u>Variance</u> | Variance % |     | 2023/2024    |  |  |  |  |  |
|         | <u>c</u>                 | of 11/30/24 | <u> </u> | of 11/30/23 |    |                 |            | FII | NAL 11/30/24 |  |  |  |  |  |
| Oct     | \$                       | 131,451.02  | \$       | 125,023.61  | \$ | 6,427.41        | 5.14%      | \$  | 126,078.43   |  |  |  |  |  |
| Nov-Sep | \$                       | -           | \$       | 184.71      |    |                 |            |     |              |  |  |  |  |  |
|         | \$                       | 131,451.02  | \$       | 125,208.32  | \$ | 6,427.41        | 5.13%      | \$  | 126,078.43   |  |  |  |  |  |