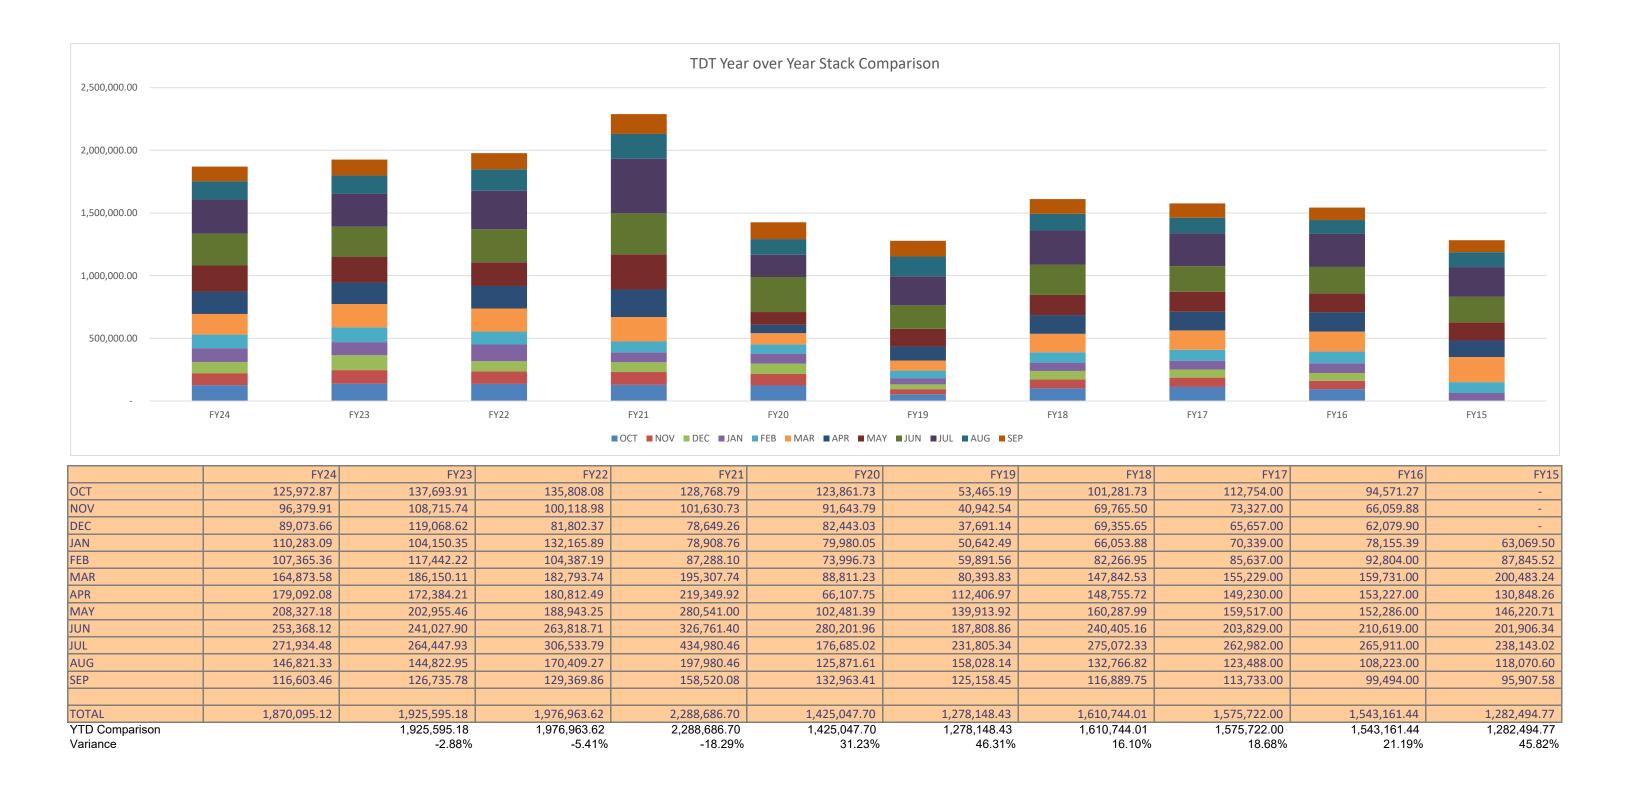

## Panama City

|     |              |             | Accrual Attribution Data |               |    |                 |            |                 |  |  |  |  |  |  |  |  |
|-----|--------------|-------------|--------------------------|---------------|----|-----------------|------------|-----------------|--|--|--|--|--|--|--|--|
|     | 2023/2024 As |             |                          | 22/2023 As of |    | <u>Variance</u> | Variance % | 2022/2023       |  |  |  |  |  |  |  |  |
|     | 9            | of 10/31/24 | 10/31/23                 |               |    |                 |            | FINAL 10/31/24  |  |  |  |  |  |  |  |  |
| Oct | \$           | 125,972.87  | \$                       | 137,580.62    | \$ | (11,607.75)     | -8.44%     | \$ 137,693.91   |  |  |  |  |  |  |  |  |
| Nov | \$           | 96,379.91   | \$                       | 108,715.74    | \$ | (12,335.83)     | -11.35%    | \$ 108,715.74   |  |  |  |  |  |  |  |  |
| Dec | \$           | 89,073.66   | \$                       | 117,467.56    | \$ | (28,393.90)     | -24.17%    | \$ 119,068.62   |  |  |  |  |  |  |  |  |
| Jan | <b>69</b>    | 110,283.09  | \$                       | 104,087.55    | \$ | 6,195.54        | 5.95%      | \$ 104,150.35   |  |  |  |  |  |  |  |  |
| Feb | <b>69</b>    | 107,365.36  | \$                       | 117,157.69    | \$ | (9,792.33)      | -8.36%     | \$ 117,442.22   |  |  |  |  |  |  |  |  |
| Mar | <b>69</b>    | 164,873.58  | \$                       | 185,782.82    | \$ | (20,909.24)     | -11.25%    | \$ 186,150.11   |  |  |  |  |  |  |  |  |
| Apr | <b>69</b>    | 179,092.08  | \$                       | 171,880.24    | \$ | 7,211.84        | 4.20%      | \$ 172,384.21   |  |  |  |  |  |  |  |  |
| May | <b>69</b>    | 208,327.18  | \$                       | 201,734.14    | \$ | 6,593.04        | 3.27%      | \$ 202,955.46   |  |  |  |  |  |  |  |  |
| Jun | <b>69</b>    | 253,368.12  | \$                       | 238,703.71    | \$ | 14,664.41       | 6.14%      | \$ 241,027.90   |  |  |  |  |  |  |  |  |
| Jul | <b>69</b>    | 271,934.48  | \$                       | 263,160.63    | \$ | 8,773.85        | 3.33%      | \$ 264,447.93   |  |  |  |  |  |  |  |  |
| Aug | \$           | 146,821.33  | \$                       | 143,203.73    | \$ | 3,617.60        | 2.53%      | \$ 144,822.95   |  |  |  |  |  |  |  |  |
| Sep | \$           | 116,603.46  | \$                       | 124,844.93    | \$ | (8,241.47)      | -6.60%     | \$ 126,735.78   |  |  |  |  |  |  |  |  |
|     | \$ 1         | ,870,095.12 | \$                       | 1,914,319.36  | \$ | (44,224.24)     | -2.31%     | \$ 1,925,595.18 |  |  |  |  |  |  |  |  |