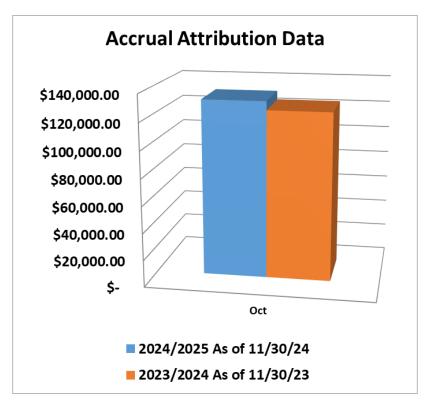

## Panama City

|         | Accrual Attribution Data |             |          |             |    |                 |            |     |              |  |  |  |  |  |
|---------|--------------------------|-------------|----------|-------------|----|-----------------|------------|-----|--------------|--|--|--|--|--|
|         | 20                       | 024/2025 As | 20       | 023/2024 As |    | <u>Variance</u> | Variance % |     | 2023/2024    |  |  |  |  |  |
|         | <u>c</u>                 | of 11/30/24 | <u> </u> | of 11/30/23 |    |                 |            | FII | NAL 11/30/24 |  |  |  |  |  |
| Oct     | \$                       | 131,451.02  | \$       | 125,023.61  | \$ | 6,427.41        | 5.14%      | \$  | 126,078.43   |  |  |  |  |  |
| Nov-Sep | \$                       | -           | \$       | 184.71      |    |                 |            |     |              |  |  |  |  |  |
|         | \$                       | 131,451.02  | \$       | 125,208.32  | \$ | 6,427.41        | 5.13%      | \$  | 126,078.43   |  |  |  |  |  |