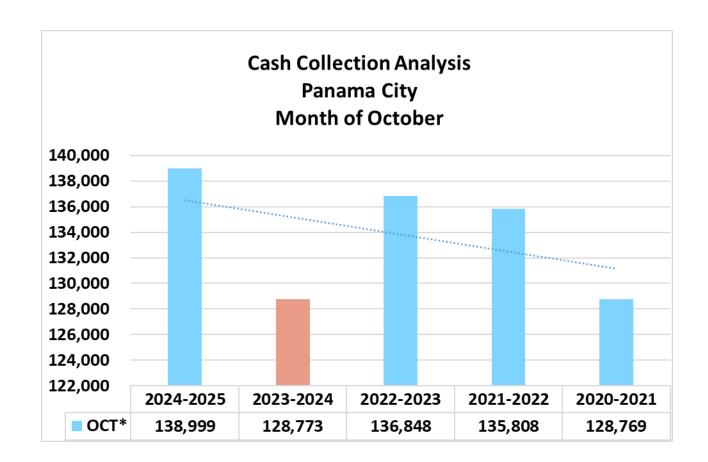

Bay County Tourist Development Tax, Post Office Box 1230, Panama City, Florida 32402 Express Delivery: 225 McKenzie Ave, Panama City, Florida 32401 Phone: (850) 747-5226 Fax: (850) 747-5212

|          | FY2024 Cash/Accrual Breakdown |    |            |      |            |    |            |     |            |     |            |    |            |     |            |     |            |              |     |            |      |          |      |          |      |             |
|----------|-------------------------------|----|------------|------|------------|----|------------|-----|------------|-----|------------|----|------------|-----|------------|-----|------------|--------------|-----|------------|------|----------|------|----------|------|-------------|
|          |                               |    | Panama (   | Citv |            |    |            |     |            |     |            |    |            |     |            |     |            |              |     |            |      |          |      |          |      |             |
|          |                               |    |            |      |            |    |            |     | Colle      | cte | d in       |    |            |     |            |     |            |              |     |            |      |          |      |          |      |             |
|          |                               |    | <u>Nov</u> |      | <u>Dec</u> |    | <u>Jan</u> |     | <u>Feb</u> |     | <u>Mar</u> |    | <u>Apr</u> |     | <u>May</u> |     | <u>Jun</u> | <u>Jul</u>   |     | <u>Aug</u> | Sep  |          | Oct  |          | Ī    |             |
|          | Pre                           | \$ | 3,564.54   | \$   | 173.73     | \$ | 83.14      | \$  | 544.17     | \$  | 704.53     | \$ | 433.25     | \$  | 631.92     |     |            |              | \$  | 1,052.92   | \$   | 535.69   | \$   | (54.50)  | \$   | 7,669.39    |
|          | Oct                           | \$ | 125,023.61 | \$   | 268.26     | \$ | 50.00      | \$  | 333.23     | \$  | 247.77     |    |            |     |            |     |            |              | \$  | 50.00      |      |          |      |          | \$   | 125,972.87  |
|          | Nov                           | \$ | 184.71     | \$   | 95,045.50  | \$ | 467.65     | \$  | 317.43     | \$  | 183.45     |    |            |     |            | \$  | 50.00      |              | \$  | 131.17     |      |          |      |          | \$   | 96,379.91   |
| B        | Dec                           |    |            |      |            | \$ | 86,435.25  | \$  | 739.43     | \$  | 239.23     | _  | 498.82     | _   | 1,060.93   | \$  | 50.00      |              | \$  | 50.00      |      |          |      |          | \$   | 89,073.66   |
| Ĕ        | Jan<br>Feb                    |    |            |      |            | \$ | 253.10     | \$1 | 09,498.75  | \$  | 225.66     | \$ | 133.85     | \$  | 71.73      | \$  | 50.00      |              | \$  | 50.00      |      |          |      |          | \$   | 110,283.09  |
| <u>a</u> | Feb                           |    |            |      |            |    |            | \$  | 112.36     | \$  | 102,944.40 | \$ | 3,439.12   | _   | 113.77     | _   | 525.37     |              | \$  | 230.34     |      |          |      |          | \$   | 107,365.36  |
| te       | Mar<br>Apr<br>May             |    |            |      |            |    |            | \$  | 97.06      | \$  | 249.38     | \$ | 163,606.56 | _   | 522.52     | \$  | 150.00     |              | \$  | 248.06     |      |          |      |          | \$   | 164,873.58  |
| ğ        | Apr                           |    |            |      |            |    |            |     |            |     |            | \$ | 571.26     | \$1 | 77,327.77  | \$  | 581.21     | \$ 50.00     | \$  | 206.93     | _    | 354.91   |      |          | \$   | 179,092.08  |
| ¥        | May                           |    |            |      |            |    |            |     |            |     |            |    |            | \$  | 1,350.89   | \$2 | 04,261.46  | \$ 1,864.59  | \$  | 322.35     | \$   | 466.09   | \$   | 61.80    | \$   | 208,327.18  |
| ⋖        | Jun                           |    |            |      |            |    |            |     |            |     |            |    |            |     |            | \$  | 712.45     | \$250,518.79 | \$  | 1,389.58   |      | 570.60   | \$   | 176.70   | \$   | 253,368.12  |
|          | Jul                           |    |            |      |            |    |            |     |            |     |            |    |            |     |            |     |            |              | -   | - ,        | \$   | 3,279.78 | \$   | 663.99   | \$   | 271,934.48  |
|          | Aug                           |    |            |      |            |    |            |     |            |     |            |    |            |     |            |     |            | \$ 157.73    | \$  | 297.27     | \$14 | 5,810.61 | \$   | 555.72   | \$   | 146,821.33  |
|          | Sep                           |    |            |      |            |    |            |     |            |     |            |    |            |     |            |     |            |              |     |            | \$   | 434.50   | \$11 | 6,168.96 | \$   | 116,603.46  |
|          | Post                          |    |            |      |            |    |            |     |            |     |            |    |            |     |            |     |            |              |     |            |      |          | \$   | 508.88   |      | 508.88      |
|          |                               | \$ | 128,772.86 | \$   | 95,487.49  | \$ | 87,289.14  | \$1 | 11,642.43  | \$  | 104,794.42 | \$ | 168,682.86 | \$1 | 81,079.53  | \$2 | 06,380.49  | \$253,162.94 | \$2 | 71,447.50  | \$15 | 1,452.18 | \$11 | 8,081.55 | \$ 1 | ,878,273.39 |

Bay County Tourist Development Tax, Post Office Box 1230, Panama City, Florida 32402 Express Delivery: 225 McKenzie Ave, Panama City, Florida 32401 Phone: (850) 747-5226 Fax: (850) 747-5212

|            |      | FY               | 2025     | 5 Cas     | sh/Ac    | crua | al Br    | reako | nwok |           |                  |
|------------|------|------------------|----------|-----------|----------|------|----------|-------|------|-----------|------------------|
|            |      | Panama (         | City     |           |          |      |          |       |      |           |                  |
|            |      |                  | _        | Col       | lected i | n    |          |       |      |           |                  |
|            |      | <u>Nov</u>       | <u>D</u> | <u>ec</u> | <u>J</u> | an_  | <u> </u> | Feb   | Ma   | <u>ar</u> |                  |
|            | Pre  | \$<br>7,548.47   |          |           |          |      |          |       |      |           | \$<br>7,548.47   |
|            | Oct  | \$<br>131,451.02 |          |           |          |      |          |       |      |           | \$<br>131,451.02 |
|            | Nov  |                  |          |           |          |      |          |       |      |           | \$<br>-          |
| ō          | Dec  |                  |          |           |          |      |          |       |      |           | \$<br>-          |
| period     | Jan  |                  |          |           |          |      |          |       |      |           | \$<br>-          |
|            | Feb  |                  |          |           |          |      |          |       |      |           | \$<br>-          |
| eq         | Mar  |                  |          |           |          |      |          |       |      |           | \$<br>-          |
| but        | Apr  |                  |          |           |          |      |          |       |      |           | \$<br>-          |
| Attributed | May  |                  |          |           |          |      |          |       |      |           | \$<br>-          |
| ₹          | Jun  |                  |          |           |          |      |          |       |      |           | \$<br>-          |
|            | Jul  |                  |          |           |          |      |          |       |      |           | \$<br>-          |
|            | Aug  |                  |          |           |          |      |          |       |      |           | \$<br>-          |
|            | Sep  |                  |          |           |          |      |          |       |      |           | \$<br>-          |
|            | Post |                  |          |           |          |      |          |       |      |           | \$<br>-          |
|            |      | \$<br>138,999,49 | \$       | -         | \$       | -    | \$       | -     | \$   | -         | \$<br>138,999,49 |

## Panama City

|         | Accrual Attribution Data |             |          |             |    |                 |            |     |              |  |  |  |  |  |
|---------|--------------------------|-------------|----------|-------------|----|-----------------|------------|-----|--------------|--|--|--|--|--|
|         | 20                       | 024/2025 As | 20       | 023/2024 As |    | <u>Variance</u> | Variance % |     | 2023/2024    |  |  |  |  |  |
|         | <u>c</u>                 | of 11/30/24 | <u> </u> | of 11/30/23 |    |                 |            | FII | NAL 11/30/24 |  |  |  |  |  |
| Oct     | \$                       | 131,451.02  | \$       | 125,023.61  | \$ | 6,427.41        | 5.14%      | \$  | 126,078.43   |  |  |  |  |  |
| Nov-Sep | \$                       | -           | \$       | 184.71      |    |                 |            |     |              |  |  |  |  |  |
|         | \$                       | 131,451.02  | \$       | 125,208.32  | \$ | 6,427.41        | 5.13%      | \$  | 126,078.43   |  |  |  |  |  |