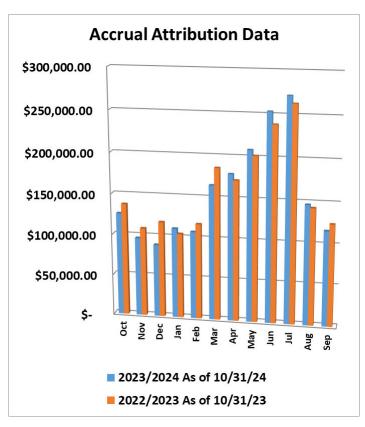

## Panama City

|     |              |             | Accrual Attribution Data |               |    |                 |            |                 |  |  |  |  |  |  |  |  |
|-----|--------------|-------------|--------------------------|---------------|----|-----------------|------------|-----------------|--|--|--|--|--|--|--|--|
|     | 2023/2024 As |             |                          | 22/2023 As of |    | <u>Variance</u> | Variance % | 2022/2023       |  |  |  |  |  |  |  |  |
|     | 9            | of 10/31/24 | 10/31/23                 |               |    |                 |            | FINAL 10/31/24  |  |  |  |  |  |  |  |  |
| Oct | \$           | 125,972.87  | \$                       | 137,580.62    | \$ | (11,607.75)     | -8.44%     | \$ 137,693.91   |  |  |  |  |  |  |  |  |
| Nov | \$           | 96,379.91   | \$                       | 108,715.74    | \$ | (12,335.83)     | -11.35%    | \$ 108,715.74   |  |  |  |  |  |  |  |  |
| Dec | \$           | 89,073.66   | \$                       | 117,467.56    | \$ | (28,393.90)     | -24.17%    | \$ 119,068.62   |  |  |  |  |  |  |  |  |
| Jan | <b>69</b>    | 110,283.09  | \$                       | 104,087.55    | \$ | 6,195.54        | 5.95%      | \$ 104,150.35   |  |  |  |  |  |  |  |  |
| Feb | <b>69</b>    | 107,365.36  | \$                       | 117,157.69    | \$ | (9,792.33)      | -8.36%     | \$ 117,442.22   |  |  |  |  |  |  |  |  |
| Mar | <b>69</b>    | 164,873.58  | \$                       | 185,782.82    | \$ | (20,909.24)     | -11.25%    | \$ 186,150.11   |  |  |  |  |  |  |  |  |
| Apr | <b>69</b>    | 179,092.08  | \$                       | 171,880.24    | \$ | 7,211.84        | 4.20%      | \$ 172,384.21   |  |  |  |  |  |  |  |  |
| May | <b>69</b>    | 208,327.18  | \$                       | 201,734.14    | \$ | 6,593.04        | 3.27%      | \$ 202,955.46   |  |  |  |  |  |  |  |  |
| Jun | <b>69</b>    | 253,368.12  | \$                       | 238,703.71    | \$ | 14,664.41       | 6.14%      | \$ 241,027.90   |  |  |  |  |  |  |  |  |
| Jul | <b>69</b>    | 271,934.48  | \$                       | 263,160.63    | \$ | 8,773.85        | 3.33%      | \$ 264,447.93   |  |  |  |  |  |  |  |  |
| Aug | \$           | 146,821.33  | \$                       | 143,203.73    | \$ | 3,617.60        | 2.53%      | \$ 144,822.95   |  |  |  |  |  |  |  |  |
| Sep | \$           | 116,603.46  | \$                       | 124,844.93    | \$ | (8,241.47)      | -6.60%     | \$ 126,735.78   |  |  |  |  |  |  |  |  |
|     | \$ 1         | ,870,095.12 | \$                       | 1,914,319.36  | \$ | (44,224.24)     | -2.31%     | \$ 1,925,595.18 |  |  |  |  |  |  |  |  |

## Panama City

|         | Accrual Attribution Data |             |          |             |    |                 |            |     |              |  |  |  |  |  |
|---------|--------------------------|-------------|----------|-------------|----|-----------------|------------|-----|--------------|--|--|--|--|--|
|         | 20                       | 024/2025 As | 20       | 023/2024 As |    | <u>Variance</u> | Variance % |     | 2023/2024    |  |  |  |  |  |
|         | <u>c</u>                 | of 11/30/24 | <u> </u> | of 11/30/23 |    |                 |            | FII | NAL 11/30/24 |  |  |  |  |  |
| Oct     | \$                       | 131,451.02  | \$       | 125,023.61  | \$ | 6,427.41        | 5.14%      | \$  | 126,078.43   |  |  |  |  |  |
| Nov-Sep | \$                       | -           | \$       | 184.71      |    |                 |            |     |              |  |  |  |  |  |
|         | \$                       | 131,451.02  | \$       | 125,208.32  | \$ | 6,427.41        | 5.13%      | \$  | 126,078.43   |  |  |  |  |  |